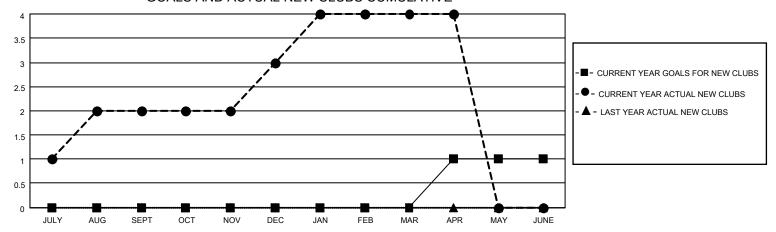

### District 3232F2 Results as of: 4/30/2021

| Clubs         |               |             |               | Members               |                       |                         |                                                    |  |
|---------------|---------------|-------------|---------------|-----------------------|-----------------------|-------------------------|----------------------------------------------------|--|
|               | RESULTS FOR   | R 2020-2021 |               | RESULTS FOR 2020-2021 |                       |                         |                                                    |  |
| QUARTER       | NEW CLUB GOAL | NEW CLUBS   | DROPPED CLUBS | QUARTER MEMB          | ER GROWTH NET<br>GOAL | MEMBER GROWTH<br>ACTUAL | DROPPED<br>MEMBERS ACTUAL<br>(including transfers) |  |
| JULY/AUG/SEPT | 0             | 2           | 0             | JULY/AUG/SEPT         | 25                    | 83                      | 36                                                 |  |
| OCT/NOV/DEC   | 0             | 1           | 0             | OCT/NOV/DEC           | 20                    | 167                     | 94                                                 |  |
| JAN/FEB/MAR   | 0             | 1           | 3             | JAN/FEB/MAR           | 20                    | 96                      | 63                                                 |  |
| APR/MAY/JUNE  | 1             | 0           | 0             | APR/MAY/JUNE          | 15                    | 10                      | 12                                                 |  |

### GOALS AND ACTUAL NEW CLUBS CUMULATIVE