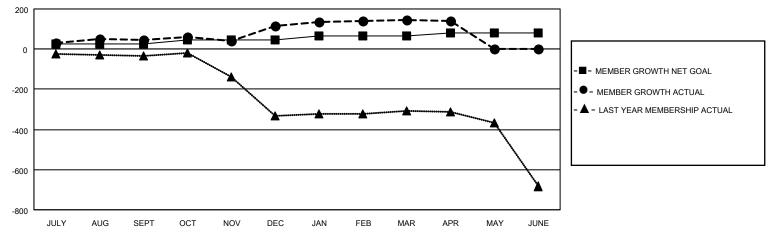

### District 3232F2 Results as of: 4/30/2021

| Clubs         |               |             |               | Members               |                       |                         |                                                    |  |
|---------------|---------------|-------------|---------------|-----------------------|-----------------------|-------------------------|----------------------------------------------------|--|
|               | RESULTS FOR   | R 2020-2021 |               | RESULTS FOR 2020-2021 |                       |                         |                                                    |  |
| QUARTER       | NEW CLUB GOAL | NEW CLUBS   | DROPPED CLUBS | QUARTER MEMB          | ER GROWTH NET<br>GOAL | MEMBER GROWTH<br>ACTUAL | DROPPED<br>MEMBERS ACTUAL<br>(including transfers) |  |
| JULY/AUG/SEPT | 0             | 2           | 0             | JULY/AUG/SEPT         | 25                    | 83                      | 36                                                 |  |
| OCT/NOV/DEC   | 0             | 1           | 0             | OCT/NOV/DEC           | 20                    | 167                     | 94                                                 |  |
| JAN/FEB/MAR   | 0             | 1           | 3             | JAN/FEB/MAR           | 20                    | 96                      | 63                                                 |  |
| APR/MAY/JUNE  | 1             | 0           | 0             | APR/MAY/JUNE          | 15                    | 10                      | 12                                                 |  |

### GOALS AND ACTUAL MEMBERS CUMULATIVE

| DROPPED CLUBS: 3 |     | 51 CLUBS OF 80 ADDED 1 OR MORE<br>NEW MEMBERS | GENDER DISTRIBUTION  MALE 1,917 (63.06%) |                   |       |
|------------------|-----|-----------------------------------------------|------------------------------------------|-------------------|-------|
| DROPPED MEMBERS  |     |                                               | FEMALE                                   | 1,123 (36.94%)    |       |
| DECEASED         | 19  | CLICK HERE FOR CUMULATIVE                     | TOTAL FAMILY UNIT MEMBERS                |                   | 2,078 |
| CLUB CANCELLED   | 36  | MEMBERSHIP DATA                               |                                          | 00 DAN/INO LIAL E | 1,306 |
| OTHER 150        |     |                                               | FAMILY MEMBERS PAYING HALF DUES          |                   | 1,300 |
| TOTAL            | 205 |                                               |                                          |                   |       |